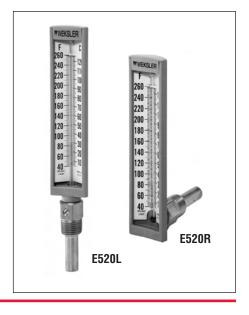

### **Economy Thermometer**

#### STANDARD FEATURES

- Molded Valox® V-shaped gray case.
- Red reading spirit filled tube with magnifying lens for easy readability.
- 40/260F and 5/125C is standard range (2°F divisions and 1°C divisions)
- White aluminum scale with bold black graduations and figures.
- 2" stem supplied as standard.
- Supplied standard with removable ½ NPT brass well, 2" length (1.375" insertion).

| PART NUMBERS           |         |  |  |
|------------------------|---------|--|--|
| CONNECTION<br>LOCATION | 2" STEM |  |  |
| Lower                  | E520L   |  |  |
| Back                   | E520R   |  |  |