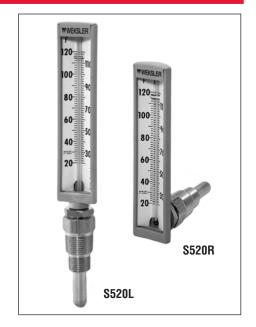

#### **Navy/Marine Thermometer**

#### STANDARD FEATURES

- Molded Valox® V-shaped gray case.
- White aluminum scale with bold black graduations and flanges.
- 2" and 4" stems available.
- 31/4" overall length thermowell (optional) to be used with 2" stem. 51/4" overall length thermowell (optional) to be used with 4" stem.
- Red reading with magnifying lens for easy readability.

| RANGES             |                |               |  |  |
|--------------------|----------------|---------------|--|--|
| DUAL SCALE         | MINOR<br>Grads | RANGE<br>CODE |  |  |
| -40/110F & -40/43C | 2°/2°          | D1            |  |  |
| 20/180F & -5/80C   | 2°/2°          | DØ            |  |  |
| 30/240F & 0/115C   | 2°/2°          | D5            |  |  |
| 50/400F & 10/200C  | 5°/2°          | D7            |  |  |

| PART NUMBERS*       |              |       |  |  |
|---------------------|--------------|-------|--|--|
| CONNECTION LOCATION | STEM LENGTHS |       |  |  |
|                     | 2″           | 4″    |  |  |
| Lower               | S520L        | S540L |  |  |
| Back                | S520R        | S540R |  |  |

<sup>\*</sup>Include range code (above) at end of above # to complete the part

| THERMOWELL DIMENSIONS – ¾-28" Female Thread (Internal) |                   |                                          |              |              |  |
|--------------------------------------------------------|-------------------|------------------------------------------|--------------|--------------|--|
| WELL                                                   | STEM LENGTH<br>OF | OVERALL<br>LENGTH                        | CATALOG #    |              |  |
| CLASS                                                  | THERMOMETER       | OF WELL                                  | BRASS        | 304SS        |  |
| a                                                      | 2 inch<br>4 inch  | 3 <sup>1</sup> /4"<br>5 <sup>1</sup> /4" | N/A<br>N/A   | W3G1<br>W5G1 |  |
| С                                                      | 2 inch<br>4 inch  | 31/4"<br>51/4"                           | W3B3<br>W5B3 | W3G3<br>W5G3 |  |