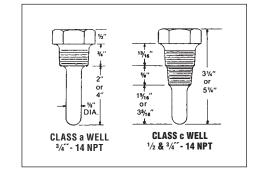

<sup>\*</sup>Include range code (above) at end of above # to complete the part

| THERMOWELL DIMENSIONS – ¾-28" Female Thread (Internal) |                   |                                          |              |              |  |
|--------------------------------------------------------|-------------------|------------------------------------------|--------------|--------------|--|
| WELL                                                   | STEM LENGTH<br>OF | OVERALL<br>LENGTH                        | CATALOG #    |              |  |
| CLASS                                                  | THERMOMETER       | OF WELL                                  | BRASS        | 304SS        |  |
| a                                                      | 2 inch<br>4 inch  | 3 <sup>1</sup> /4"<br>5 <sup>1</sup> /4" | N/A<br>N/A   | W3G1<br>W5G1 |  |
| С                                                      | 2 inch<br>4 inch  | 31/4"<br>51/4"                           | W3B3<br>W5B3 | W3G3<br>W5G3 |  |